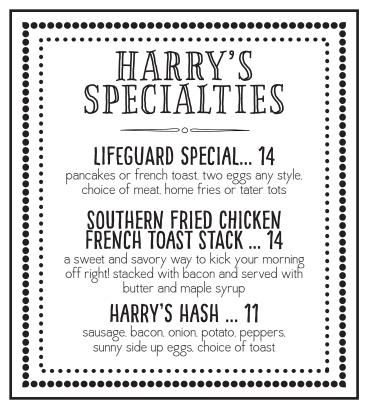

1025 BEACH AVENUE CAPE MAY, NJ 609.88.HARRY HARRYSCAPEMAY.COM





# TOASTY MORNINGS

SERVED WITH FRUIT CUP

### HARRY'S AVOCADO TOAST ... 9

multigrain toast, mashed avocado, tomato, sunny side up egg, fresh fruit

# CAPRESE AVOCADO TOAST ... 11

sourdough toast, hass avocados, fresh mozzarrella, grape tomatoes, basil, balsamic drizzle

## LOBSTER AVOCADO TOAST ... 16

sourdough toast, hass avocado, fresh lobster meat, chives, sunny side up egg

Morning Cocktails

| BOB'S BLOODY MARY                                                      | 8.5 | I |
|------------------------------------------------------------------------|-----|---|
| bob's homemade bloody mary mix, skyy citrus vodka                      |     |   |
| BACON BLOODY MARY                                                      | 9   |   |
| bob's homemade bloody mary mix. skyy citrus vodka. sl