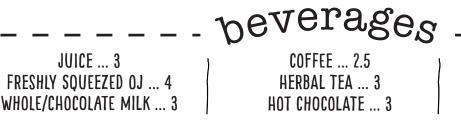

t juice, sprite      |     |   |

| MIMOSAS                                                | GLASS/1-LITRE CARAFE    |
|--------------------------------------------------------|-------------------------|
| MIMOSA                                                 | 8/19                    |
| PINEAPPLE MIMOSA                                       |                         |
| LEMONADE MIMOSA                                        |                         |
| POMEGRANATE MIMOSA                                     |                         |
| PEACH MIMOSA                                           |                         |
| MAN'MOSA<br>pinnacle orange vodka, blue moon, and fres |                         |
| pinnacle orange vodka, blue moon, and fres             | h–squeezed orange juice |





CONSUMING RAW OR UNDERCOOKED MEATS, POULTRY, SEAFOOD, SHELLFISH OR EGGS MAY INCREASE YOUR RISK OF FOODBORNE ILLNESS.





1025 BEACH AVENUE CAPE MAY, NJ 609.88.HARRY HARRYSCAPEMAY.COM



**TWO EGGS YOUR WAY ... 8** two eggs any style served with your choice of home fries or tater tots and choice of toast

BENNYS ON THE BEACH

**EGGS BENEDICT ... 10** two poached eggs, canadian bacon, toasted english muffin, hollandaise

LOBSTER BENEDICT ... 16 two poached eggs, butter poached lobster on an english muffin with chive hollandaise

> STRAWBERRIES, BLUEBERRIES, BANANAS, CHOCOLATE CHIPS: ADD \$1 PER TOPPING

HARRY'S SIGNATURE HOTCAKES ... 9

traditional buttermilk pancakes – Harry's favorite

CINNAMON ROLL PANCAKES ... 10 cinnamon swirl filling. maple cream cheese glaze

**BELGIAN WAFFLE ...