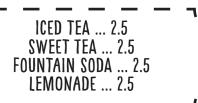

juice, sprite      |     |   |

| MIMOSAS                                                | GLASS/1-LITRE CARAFE    |
|--------------------------------------------------------|-------------------------|
| MIMOSA                                                 | 8/19                    |
| PINEAPPLE MIMOSA                                       |                         |
| LEMONADE MIMOSA                                        |                         |
| POMEGRANATE MIMOSA                                     |                         |
| PEACH MIMOSA                                           |                         |
| MAN'MOSA<br>pinnacle orange vodka, blue moon, and fres |                         |
| pinnacle orange vodka, blue moon, and fres             | h–squeezed orange juice |





CONSUMING RAW OR UNDERCOOKED MEATS, POULTRY, SEAFOOD, SHELLFISH OR EGGS MAY INCREASE YOUR RISK OF FOODBORNE ILLNESS.





1025 BEACH AVENUE CAPE MAY, NJ 609.88.HARRY HARRYSCAPEMAY.COM



**TWO EGGS YOUR WAY ... 8** two eggs any style served with your choice of home fries or tater tots and choice of toast

BENNYS ON THE BEACH

**EGGS BENEDICT ... 10** two poached eggs, canadian bacon, toasted english muffin, hollandaise

LOBSTER BENEDICT ... 16 two poached eggs, butter poached lobster on an english muffin with chive hollandaise

> STRAWBERRIES, BLUEBERRIES, BANANAS, CHOCOLATE CHIPS: ADD \$1 PER TOPPING

HARRY'S SIGNATURE HOTCAKES ... 9

traditional buttermilk pancakes – Harry's favorite

CINNAMON ROLL PANCAKES ... 10 cinnamon swirl filling. maple cream cheese glaze

**BELGIAN WAFFLE ... 9